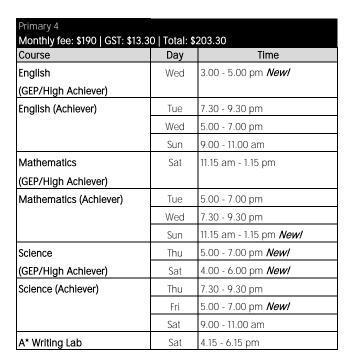

| Primary 3                                       |                 |                                |
|-------------------------------------------------|-----------------|--------------------------------|
| Monthly fee: \$190   GST: \$13.30   Total       | al: \$203.30    |                                |
| Course                                          | Day             | Time                           |
| English (High Achiever)                         | Thu             | 3.00 - 5.00 pm <i>Newl</i>     |
| English (Achiever)                              | Tue             | 5.00 - 7.00 pm <i>New!</i>     |
|                                                 | Fri             | 7.30 - 9.30 pm                 |
|                                                 | Sat             | 9.00 - 11.00 am                |
| Mathematics (High Achiever)                     | Fri             | 3.00 - 5.00 pm <i>Newl</i>     |
| Mathematics (Achiever)                          | Wed             | 5.00 - 7.00 pm                 |
|                                                 | Thu             | 5.00 - 7.00 pm <i>New!</i>     |
|                                                 | Sun             | 11.15 am - 1.15 pm <i>Newl</i> |
| Science                                         | Wed             | 7.30 - 9.30 pm <i>Newl</i>     |
|                                                 | Fri             | 5.00 - 7.00 pm <i>New!</i>     |
|                                                 | Sun             | 1.45 - 3.45 pm <i>New!</i>     |
| A* Writing Lab                                  | Wed             | 3.00 - 5.00 pm <i>Newl</i>     |
| * GEP Prep Lab (English)                        | Sun             | 1.45 - 3.45 pm                 |
| Monthly fee : \$330 I GST: \$23.10              |                 |                                |
| Total: \$353.10                                 |                 |                                |
| *GEP Prep Lab (Mathematics)                     | Sun             | 4.00 - 6.00 pm                 |
| Monthly fee: \$330 I GST: \$23.10               |                 |                                |
| Total: \$353.10                                 |                 |                                |
| *For GEP Prep Lab: Both English and Mathematics | must be registe | red together.                  |